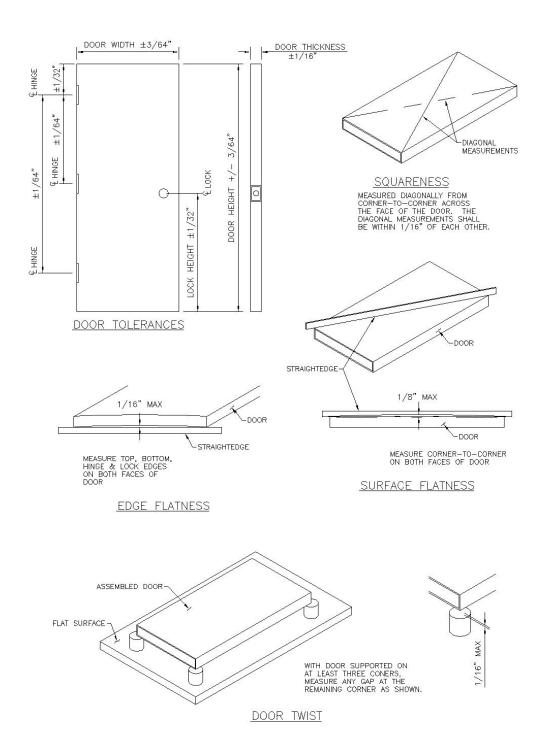

Door Manufacturing Tolerances

| METAL FRAMES MANUFACTURERS OF STANDARD AND CUSTOM HOLLOW METAL FRAMES AND DOORS 287 Oakland Road, Belgrade, Maine 04917 USA Office 207-465-9066 Fax: 207-465-9452 |                        |                |        |                 |
|-------------------------------------------------------------------------------------------------------------------------------------------------------------------|------------------------|----------------|--------|-----------------|
| QUALITY<br>SINCE 1981                                                                                                                                             | Title: Door Tolerances |                |        |                 |
| OINOL 1301                                                                                                                                                        | Revision:              | Revision Date: |        | Drawing Number: |
| Original Date:                                                                                                                                                    |                        |                |        |                 |
| Drawn By:                                                                                                                                                         | Scale:                 |                | Sheet: | of              |