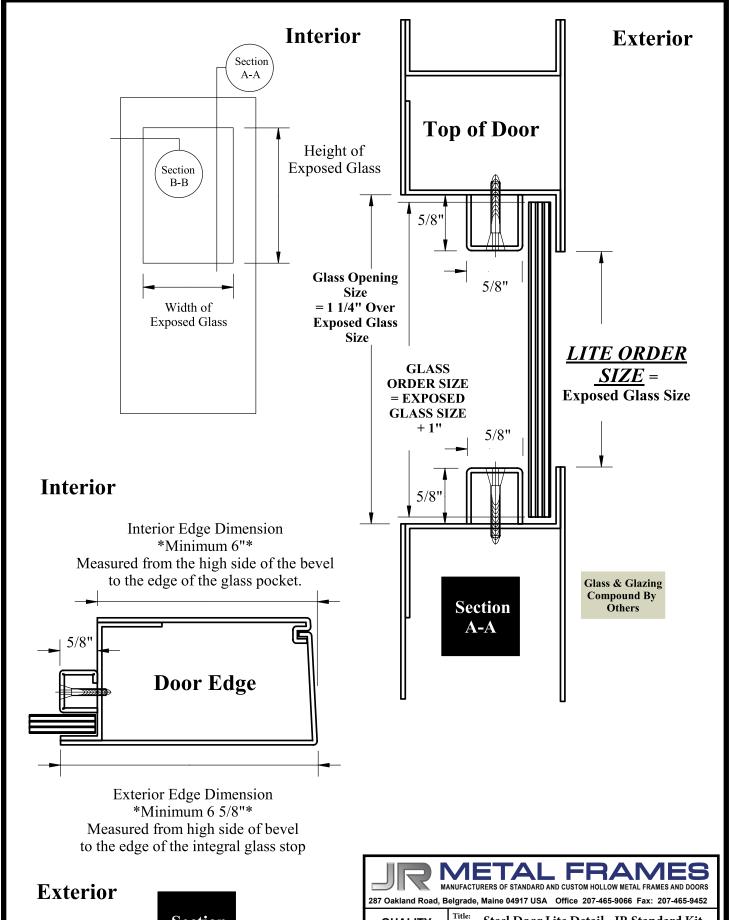

| METAL FRAMES MANUFACTURERS OF STANDARD AND CUSTOM HOLLOW METAL FRAMES AND DOORS 287 Oakland Road, Belgrade, Maine 04917 USA Office 207-465-9066 Fax: 207-465-9452 |                                                 |                |           |                 |
|-------------------------------------------------------------------------------------------------------------------------------------------------------------------|-------------------------------------------------|----------------|-----------|-----------------|
| QUALITY<br>SINCE 1981                                                                                                                                             | Title: Steel Door Lite Detail - JR Standard Kit |                |           |                 |
| ••