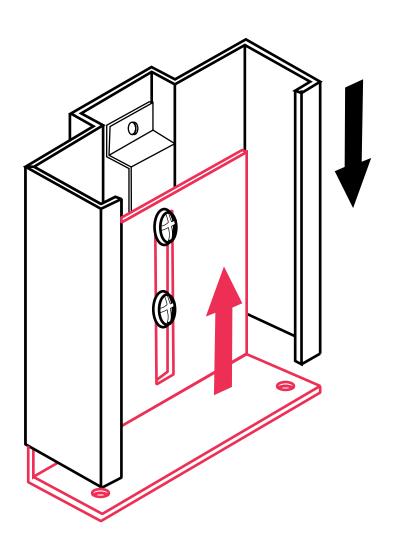

| MANUFACTURERS OF STANDARD AND CUSTOM HOLLOW METAL FRAMES AND DOORS 287 Oakland Road, Belgrade, Maine 04917 USA Office 207-465-9066 Fax: 207-465-9452 |                         |                |        |                 |
|------------------------------------------------------------------------------------------------------------------------------------------------------|-------------------------|----------------|--------|-----------------|
| QUALITY<br>SINCE 1981                                                                                                                                | Adjustable Frame Anchor |                |        |                 |
| OINOL 1301                                                                                                                                           | Revision:               | Revision Date: |        | Drawing Number: |
| Original Date:                                                                                                                                       |                         |                |        |                 |
| Drawn By:                                                                                                                                            | Scale: Full Sized       |                | Sheet: | of              |