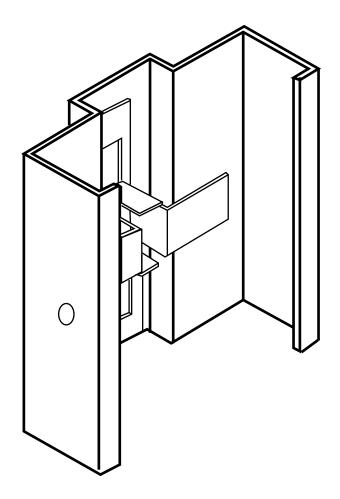

**Drywall Pressure Anchor with Dimple** 

| MANUFACTURERS OF STANDARD AND CUSTOM HOLLOW METAL FRAMES AND DOORS 287 Oakland Road, Belgrade, Maine 04917 USA Office 207-465-9066 Fax: 207-465-9452 |                                            |                |        |                 |
|------------------------------------------------------------------------------------------------------------------------------------------------------|--------------------------------------------|----------------|--------|-----------------|
| QUALITY<br>SINCE 1981                                                                                                                                | Title: Drywall Pressure Anchor with Dimple |                |        |                 |
| SINGE 1301                                                                                                                                           | Revision:                                  | Revision Date: |        | Drawing Number: |
| Original Date:                                                                                                                                       |                                            |                |        |                 |
| Drawn By:                                                                                                                                            | Scale: Full Sized                          |                | Sheet: | of              |