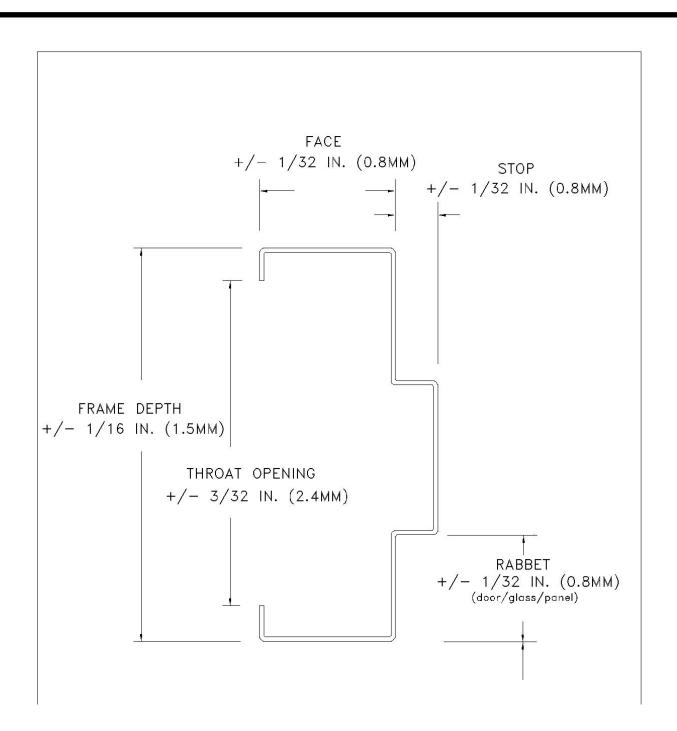

| MANUFACTURERS OF STANDARD AND CUSTOM HOLLOW METAL FRAMES AND DOORS 287 Oakland Road, Belgrade, Maine 04917 USA Office 207-465-9066 Fax: 207-465-9452 |                         |                |        |                 |
|------------------------------------------------------------------------------------------------------------------------------------------------------|-------------------------|----------------|--------|-----------------|
| QUALITY<br>SINCE 1981                                                                                                                                | Frame Profile Tolerance |                |        |                 |
| ONICE 1301                                                                                                                                           | Revision:               | Revision Date: |        | Drawing Number: |
| Original Date:                                                                                                                                       |                         |                |        |                 |
| Drawn By:                                                                                                                                            | Scale:                  |                | Sheet: | of              |