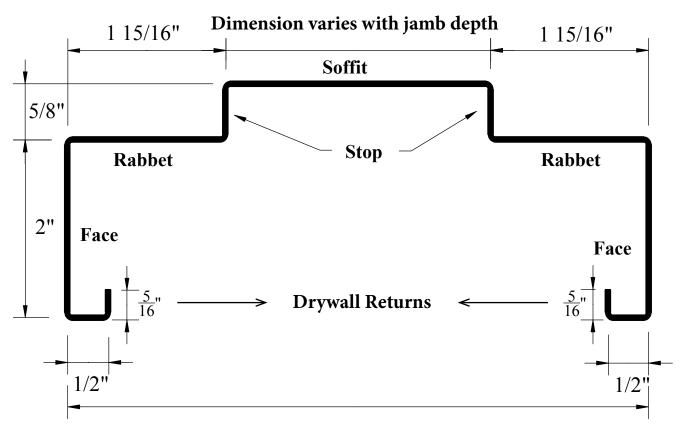

## Jamb Depth

Smallest jamb depth available for an equal rabbet frame is 5 1/4" (4 1/4" Wall Dimension). Smaller jamb depths must be unequal or single rabbet.

Largest jamb depth available for an equal rabbet frame is 52 7/8" (51 7/8" Wall Dimension).

Smallest jamb & head face dimension available on a welded or KD equal rabbet frame is 5/8".

On KD frames, the largest jamb face dimension available on equal rabbet frames is 2".

On KD equal rabbet frames the largest head face dimension that can be paired to a 2" or less KD jamb is 4".

Largest jamb & head face dimension available on welded equal rabbet frames is 52 7/8". Any combination of head and jamb face dimension is acceptable.

UL Fire Rated equal rabbet frames:

- -Smallest jamb & head face dimension allowed is 1 1/4"
- -Largest jamb face dimension allowed is 4".
- -Largest head face dimension allowed is 6".
- -Largest jamb depth available is 14". 14 Gauge frames do not have 5/16" drywall returns.