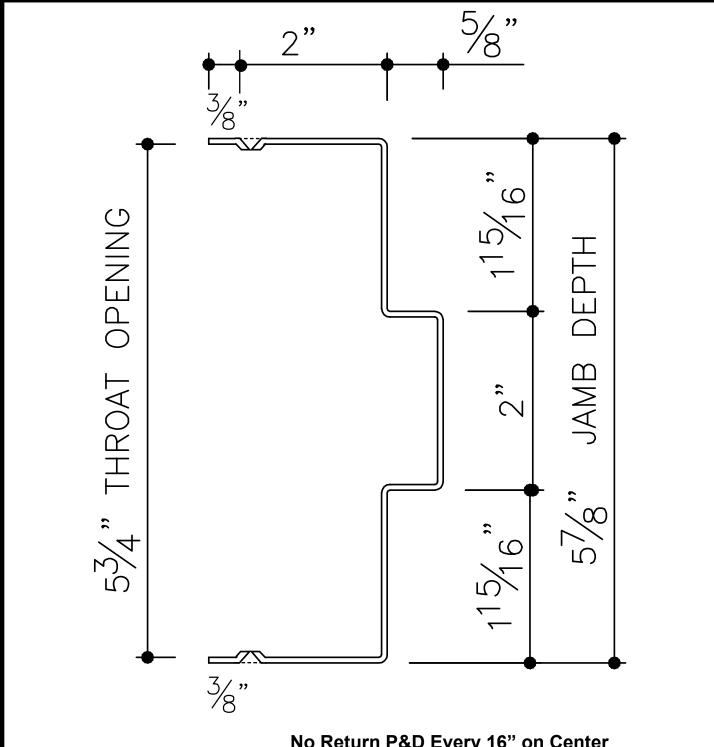

No Return P&D Every 16" on Center

| MANUFACTURERS OF STANDARD AND CUSTOM HOLLOW METAL FRAMES AND DOORS 287 Oakland Road, Belgrade, Maine 04917 USA Office 207-465-9066 Fax: 207-465-9452 |                 |                |        |                 |
|------------------------------------------------------------------------------------------------------------------------------------------------------|-----------------|----------------|--------|-----------------|
| QUALITY<br>SINCE 1981                                                                                                                                | No Return Frame |                |        |                 |
| Original Date:                                                                                                                                       | Revision:       | Revision Date: |        | Drawing Number: |
| Drawn By:                                                                                                                                            | Scale:          | <u> </u>       | Sheet: | of              |