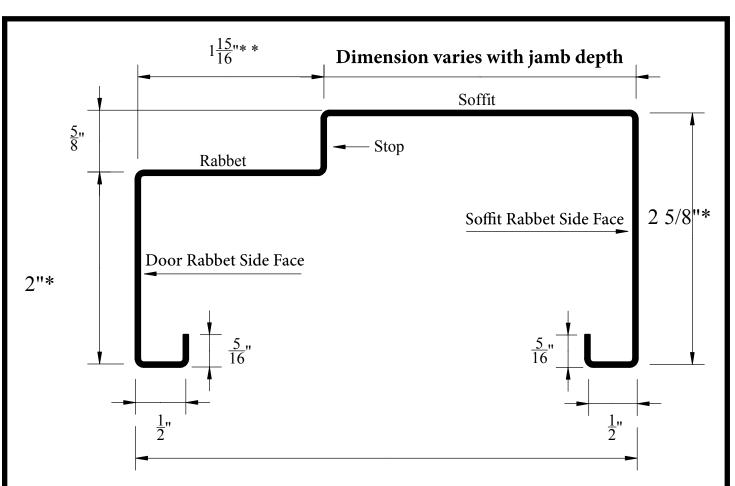

Smallest jamb depth available for a single rabbet frame is 3 1/4" (2 1/4" Wall Dimension).

Largest jamb depth available for a single rabbet frame is 52 7/8" (51 7/8" Wall Dimension).

Smallest face dimension on door rabbet side for a single rabbet frame is 5/8".

Largest face dimension on door rabbet side for a single rabbet frame is 2".

Smallest face dimension on soffit rabbet side for single rabbet frame is 1 1/4".

Largest face dimension on soffit rabbet side for single rabbet frame 2 5/8".

## UL Fire Rated single rabbet frames:

- -Smallest allowed face dimension on door rabbet side is 1 1/4".
- -Largest allowed face dimension on soffit rabbet side is 2 5/8".
- -Largest jamb depth allowed is 14".
- -May ONLY be installed as a KD frame.\*\*\*

14 Gauge frames do not have 5/16" drywall returns.

\*Face dimensions shown on drawing are typical dimensions to be provided unless otherwise specified by customer on a single rabbet frame.

\*\*For 1 3/8" door, rabbet dimension to be 1 9/16".