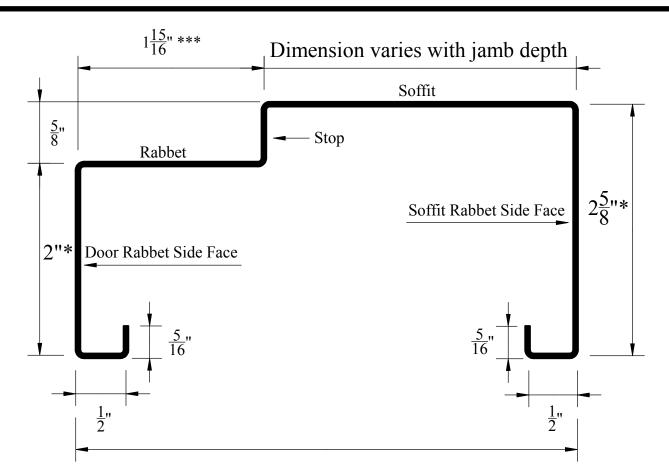

Smallest jamb depth available for a welded single rabbet frame is 3 1/4" (2 1/4" Wall Dimension).

Largest jamb depth available for a welded single rabbet frame is 52 7/8" (51 7/8" Wall Dimension).

Smallest face dimension on door rabbet side for a welded single rabbet frame is 5/8".

Largest face dimension on door rabbet side for a welded single rabbet frame is 52 1/4".

Smallest face dimension on soffit rabbet side for a welded single rabbet frame is 1 1/4".

Largest face dimension on soffit rabbet side for a welded single rabbet frame is 52 7/8".

UL Fire Rated single rabbet frames: -Smallest face dimension on door rabbet side is 1 1/4".\*\* -Smallest face dimension on soffit rabbet side is 1 7/8".\*\* -Largest jamb depth allowed is 14". 14 Gauge frames do not have 5/16" drywall returns. KD single rabbet frames are available with limited dimensions. See Sheet PR0001B for details.

\*Face dimensions shown on drawing are typical dimensions to be provided unless otherwise specified by customer on a welded single rabbet frame.

\*\*All fire-rated frames scheduled to be installed as welded frame assemblies MUST be welded by J/R Metal Frames in our shop.

\*\*\*For 1 3/8" door, rabbet dimension to be 1 9/16".

| 287 Oakland Road, Belgrade, Maine 04917 USA Office 207-465-9066 Fax: 207-465-9452 |                                   |                |        |                 |
|-----------------------------------------------------------------------------------|-----------------------------------|----------------|--------|-----------------|
| QUALITY<br>SINCE 1981                                                             | Title: Welded Single Rabbet Frame |                |        |                 |
|                                                                                   | Revision:                         | Revision Date: |        | Drawing Number: |
| Original Date: 01-19-07                                                           | #1                                | 04-16-0        | -      | PR0001A         |
| Drawn By:                                                                         | Scale: Full Size                  | d              | Sheet: | 53 of 55        |