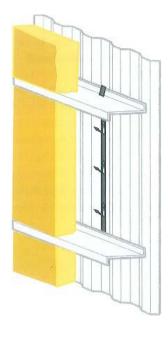

## Installation

Insul-hold is ideal for use in metal buildings. The 20 guage galvannealed 1" wide, 100' rolls may be cut to length for hanging between girts or "rolled out" to span as many wall girts as required. Whether fiberglass or rigid foam, Insul-hold secures the insulation to prevent any loss of R-value; thereby, maximizing any investment in energy conservation.